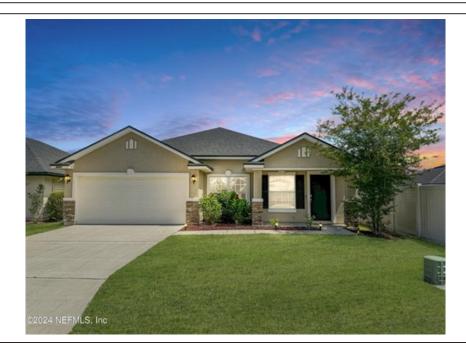

## 9841 Sailor Dr, Jacksonville, FL 32221

» Beds: 4 | Baths: 2 Full

» MLS #: 2030909

» Single Family | 1,965 ft $^2$  | Lot: 6,534 ft $^2$ 

» More Info: 9841SailorDr.IsForSale.com

Jennifer Bray (904) 900-4766 Jennifer@navytonavy.com

## \$ 340,000

Remarks

Charming and Upgraded Home for Sale in Prime Location! Welcome to your dream home! This beautifully designed residence features a desirable split floorplan and an elegant modern look, highlighted by a stylish inset bay. This home offers a spacious open front-to-back layout with volume ceilings, creating an airy and inviting atmosphere perfect for entertaining. The interior is enhanced with popular modern upgrades, including granite countertops, stainless steel appliances, 42" cabinets, and a deluxe master bath, providing both luxury and convenience. With 4 bedrooms and 2 baths spread across 1, 963 square feet, there is ample space for your family to grow. The fenced backyard offers privacy and a safe play area for children and pets, making it an ideal outdoor living space. Enjoy very low HOA fees, adding to the affordability of this home. Conveniently located near NAS Jax, Oakleaf Shopping Center & more.